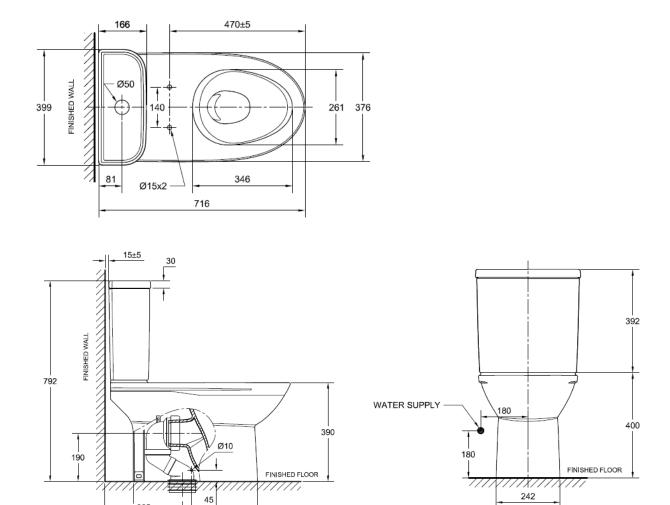

#### **SPECIFICATIONS**

- Flushing Type: Dual Flush 3 / 4.2 Litres per flush
- Push Button: Top push
- Outlet Type: P Trap & S Trap with Plastic Connector
- Bowl Shape: Elongated
- Rough in: S-trap 305mm, P-trap 190mm
- Overall Dimensions: W376mm x L710mm x H792mm
- Height to rim: 390mmMaterial: Vitreous China

### **DIMENSIONAL DRAWING**

This document is the property of American Standard. It can neither be reproduced, nor communicated, without authorization.

American Standard reserves the right to change dimensions and specifications without notice; we assume no liability for the use of obsolete dimensions.